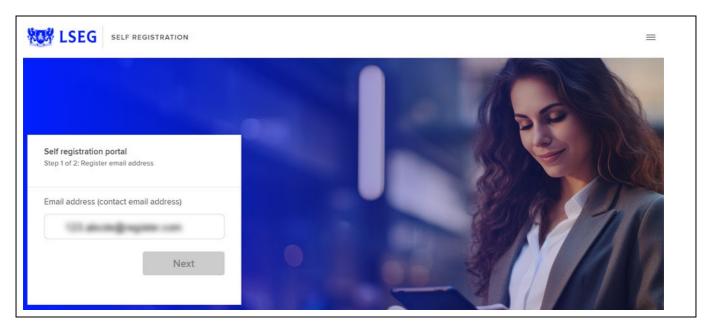

### Enter email address with the registered domains in SFDC/AAA.

### User gets a verification email on the registered email account.