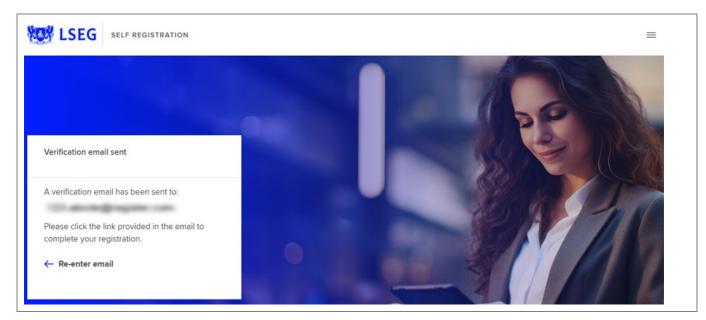

### User gets a verification email on the registered email account.

## Verification email received by the user