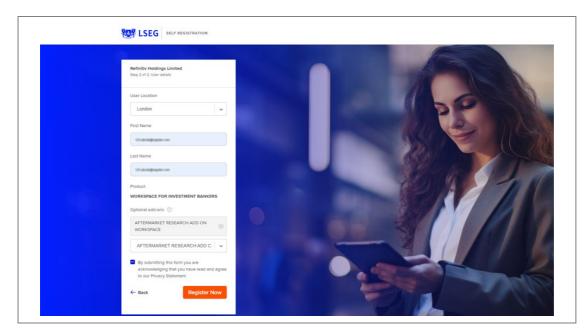

# User clicks on the Verification link, redirected to the Registration from to fill in all the details

#### You are now registered