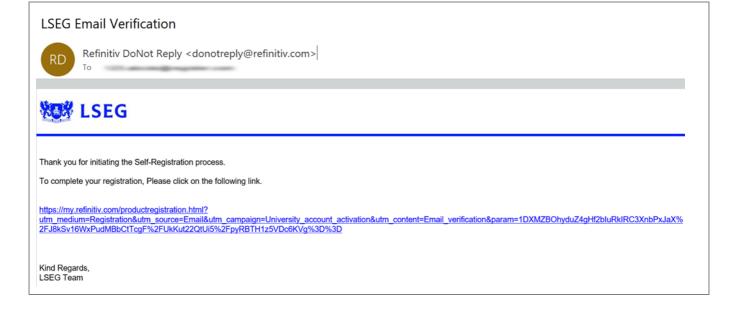

## Verification email received by the user

# User clicks on the Verification link, redirected to the Registration from to fill in all the details