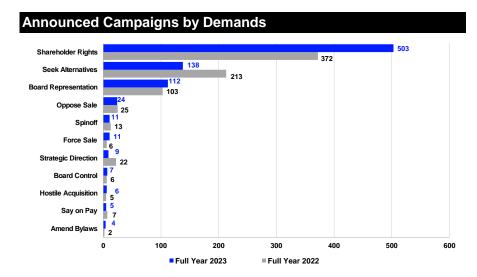

John Chevedden led all other activists by 57 campaigns launched during full year 2023

Financial firms were the most targeted sector during this period with 173 campaigns

Demands for shareholder rights and seeking alternatitves account for 77% of activist demands

# **DEMAND & SECTOR DISTRIBUTION**

**DEALS INTELLIGENCE | FULL YEAR 2023** 

3