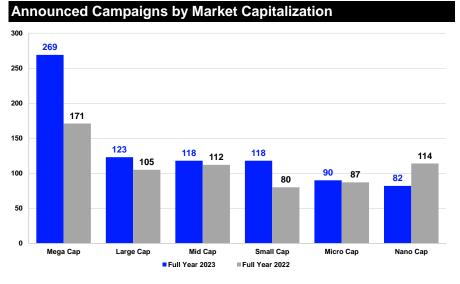

| 23       | 6      | 0         | 23             | 16                | 1       | 15  |  |
| Wilson Sonsini Goodrich & Rosati | 22       | 7      | 11        | 11             | 20                | 6       | 14  |  |
| White & Case LLP                 | 16       | 8      | 12        | 4              | 17                | 11      | 6   |  |
| Norton Rose Fulbright            | 15       | 9      | 5         | 10             | 10                | 2       | 8   |  |
| Goodwin Procter LLP              | 12       | 10     | 0         | 12             | 18                | 0       | 18  |  |
| Top Ten Total                    | 388      | -      | 178       | 210            | 375               | 175     | 200 |  |



# **DEMAND & SECTOR DISTRIBUTION**

**DEALS INTELLIGENCE | FULL YEAR 2023** 







3





#### **SELECT ACTIVISM DATA**

DEALS INTELLIGENCE | FULL YEAR 2023

| <b>Top 15</b> | Global Campaigns by | Market Ca     | apitalization,  | Full Year 2023                        |                                         |                    |         |                                  |
|---------------|---------------------|---------------|-----------------|---------------------------------------|-----------------------------------------|--------------------|---------|----------------------------------|
| Ann. Date     | Target Company      | Target Nation | Target Industry | As of Ann. Date<br>Market Cap (\$Mil) | Activist Investor                       | Demands            | Status  | Ann. To Dec. 31<br>Mkt Cap % Chg |
| 12/7/23       | Microsoft Corp      | United States | T