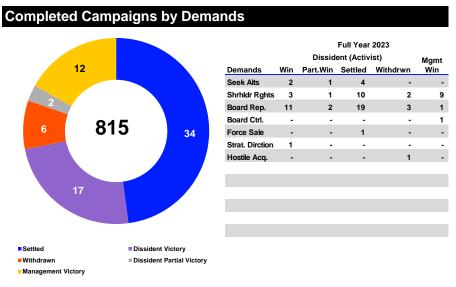

| 6      | 0         | 23             | 16                | 1       | 15  |  |
| Wilson Sonsini Goodrich & Rosati | 22       | 7      | 11        | 11             | 20                | 6       | 14  |  |
| White & Case LLP                 | 16       | 8      | 12        | 4              | 17                | 11      | 6   |  |
| Norton Rose Fulbright            | 15       | 9      | 5         | 10             | 10                | 2       | 8   |  |
| Goodwin Procter LLP              | 12       | 10     | 0         | 12             | 18                | 0       | 18  |  |
| Top Ten Total                    | 388      | -      | 178       | 210            | 375               | 175     | 200 |  |



# **DEMAND & SECTOR DISTRIBUTION**

**DEALS INTELLIGENCE | FULL YEAR 2023** 







3





#### **SELECT ACTIVISM DATA**

DEALS INTELLIGENCE | FULL YEAR 2023

| <b>Top 15</b> | Global Campaigns by | Market Ca     | apitalization,  | Full Year 2023                        |                                         |                    |         |                                  |
|---------------|---------------------|---------------|-----------------|---------------------------------------|-----------------------------------------|--------------------|---------|----------------------------------|
| Ann. Date     | Target Company      | Target Nation | Target Industry | As of Ann. Date<br>Market Cap (\$Mil) | Activist Investor                       | Demands            | Status  | Ann. To Dec. 31<br>Mkt Cap % Chg |
| 12/7/23       | Microsoft Corp      | United States | Techno