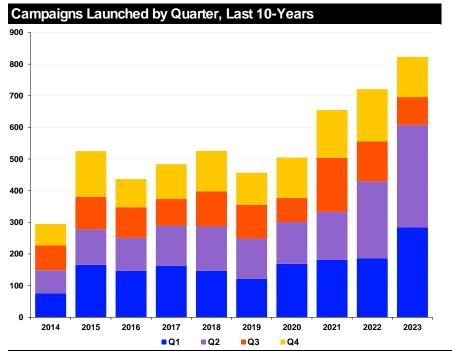

#### SHAREHOLDER ACTIVISM

**DEALS INTELLIGENCE | FULL YEAR 2023** 

**Fast Facts** 

Activists launched 823 campaigns during full year 2023, a 14% increase compared to full year 2022

**Microsoft Corp** is the largest target of activists during 2023