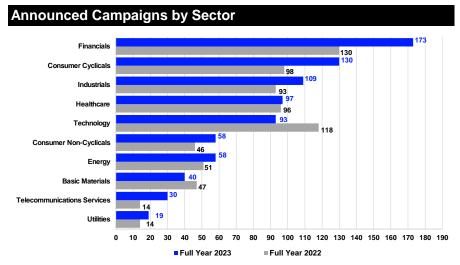

John Chevedden led all other activists by 57 campaigns launched during full year 2023

Financial firms were the most targeted sector during this period with 173 campaigns

Demands for shareholder rights and seeking alternatitves account for 77% of activist demands

# **DEMAND & SECTOR DISTRIBUTION**

**DEALS INTELLIGENCE | FULL YEAR 2023** 

3