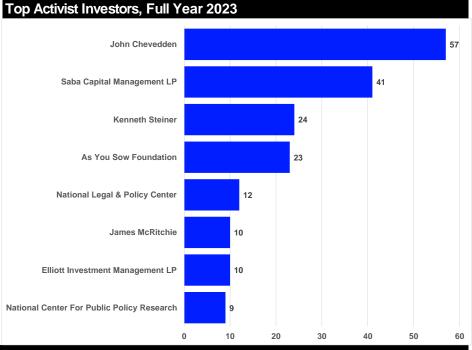

John Chevedden led all other activists by 57 campaigns launched during full year 2023

Financial firms were the most targeted sector during this period with 173 campaigns

Demands for shareholder rights and seeking alternatitves account for 77% of activist demands

# **GLOBAL RANKINGS - FULL YEAR 2023**

DEALS INTELLIGENCE | FULL YEAR 2023

| Activist Investor                          |       |      |           |                |     |      |    |    |
|--------------------------------------------|-------|------|-----------|----------------|-----|------|----|----|
| _                                          |       | Full | Year 2023 | Full Year 2022 |     |      |    |    |
|                                            |       | Cai  | mpaigns   | Campaigns      |     |      |    |    |
| Activist Investor                          | Total | Rank | Pending   | Total          | Won | Lost |    |    |
| John Chevedden                             | 57    | 1    | 55        | 0              | 2   | 33   | 1  | 13 |
| Saba Capital Management LP                 | 41    | 2    | 38        | 1              | 1   | 7    | 1  | 1  |
| Kenneth Steiner                            | 24    | 3    | 22        | 0              | 1   | 11   | 0  | 4  |
| As You Sow Foundation                      | 23    | 4    | 22        | 0              | 1   | 7    | 1  | 0  |
| National Legal & Policy Center             | 12    | 5    | 11        | 0              | 1   | 5    | 0  | 1  |
| Elliott Investment Management LP           | 10    | 6    | 6         | 4              | 0   | 9    | 4  | 1  |
| James McRitchie                            | 10    | 6    | 10        | 0              | 0   | 2    | 0  | 0  |
| National Center For Public Policy Research | 9     | 8    | 9         | 0              | 0   | 4    | 0  | 1  |
| Starboard Value LP                         | 8     | 9    | 6         | 2              | 0   | 7    | 3  | 1  |
| Ancora Advisors LLC                        | 7     | 10   | 4         | 3              | 0   | 2    | 2  | 0  |
| Top Ten Total                              | 201   | -    | 183       | 10             | 6   | 87   | 12 | 22 |