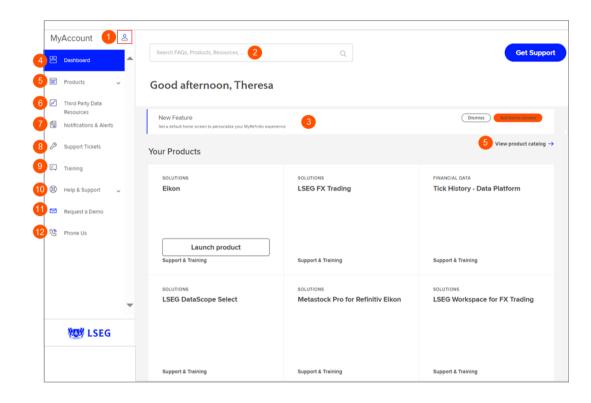

## MyAccount Key Features

Simple navigation with a left-hand menu that enables you to access all features. Please register or login here: <a href="mailto:myaccount.lseg.com">myaccount.lseg.com</a>

## Features and content include:

- 1. **My Profile**: Personalize your dashboard by clicking the icon to expand the menu. You will also see a link to sign out.
- 2. **Search**: Covers products, documentation, notifications and FAQs.
- 3. **Dashboard Alerts**: See important notifications that require action.
- Dashboard: Displays products you use or are used at your organization. Scroll
  down to see open tickets you have raised, the top-viewed data notification and
  personalized recommendations including training videos and articles.
- Products: Access guides, training videos and FAQs for over 100 Financial and Risk products. Click the down arrow to access product Resources & Policies, User Administration tools and Software Downloads.
- 6. **Third Party Data Resources**: Access price lists, change notifications and commercial policies as well as the Product Code Look-up Tool to search by instrument code (RIC) or Permissionable Entity (PE).
- 7. **Notifications & Alerts**: View and subscribe to data, product, instrument (RIC) change notifications and service alerts.
- 8. **Support Tickets**: See any tickets you have raised including the latest status. Track queries raised at your location(s) available on request.
- Training: Access product training resources.
- 10. Help & Support: Raise and track queries and see trending FAQs.
- 11. Request a Demo: Request more details about any of our products and services
- 12. **Phone Us**: Few details are required in order to get you in touch with the right LSEG experts.