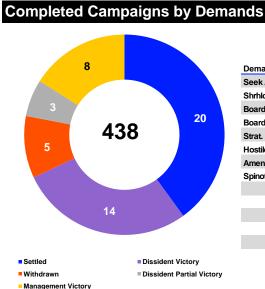

### SHAREHOLDER ACTIVISM

**DEALS INTELLIGENCE | FIRST HALF 2023** 

**Fast Facts** 

**Activists** launched nearly 438 campaigns during first half 2023, a 4% increase compared to the first half of 2022

Berkshire Hathaway Inc is the largest target by market cap during the first six months of 2023

## **DEMAND & SECTOR DISTRIBUTION**

**DEALS INTELLIGENCE | FIRST HALF 2023** 

|                 |     |          | First Half | 2023     |      |
|-----------------|-----|----------|------------|----------|------|
|                 |     | Disside  | ent (Activ | ist)     | Mgmt |
| Demands         | Win | Part.Win | Settled    | Withdrwn | Win  |
| Seek Alts       | 1   | 1        | 2          | -        | -    |
| Shrhldr Rghts   | 3   | 1        | 5          | 1        | 5    |
| Board Rep.      | 9   | 3        | 13         | 3        | 1    |
| Board Ctrl.     | -   | -        | -          | -        | 1    |
| Strat. Dirction | 1   | -        | -          | -        | -    |
| Hostile Acq.    | -   | -        | -          | 1        | -    |
| Amend Bylaw     | 1   | -        | -          | -        | -    |
| Spinoff         | -   | -        | -          | -        | 2    |
|                 |     |          |            |          |      |
|                 |     |          |            |          |      |
|                 |     |          |            |          |      |
|                 |     |          |            |          |      |
|                 |     |          |            |          |      |
|                 |     |          |            |          |      |