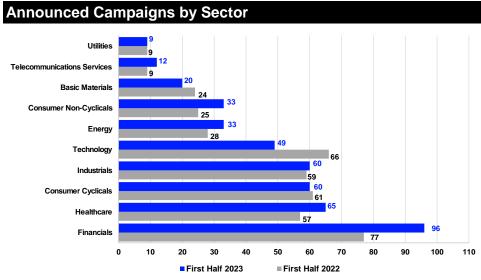

John Chevedden launched 26 campaigns, leading all activist investors during the first half of 2023

**Financials, Healthcare and Consumer** Cyclical firms were the most targeted sector Alternatives account for 75% of activist during the first half of 2023

**Demands for Shareholder Rights and Seeking** demands

**BofA Securities Inc led all financial** advisors by number of deals, advising on 33 campaigns