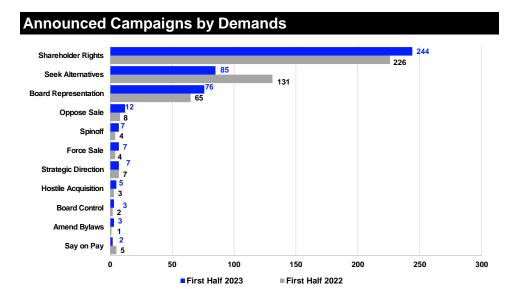

John Chevedden launched 26 campaigns, leading all activist investors during the first half of 2023

**Financials, Healthcare and Consumer** Cyclical firms were the most targeted sector Alternatives account for 75% of activist during the first half of 2023

# **GLOBAL RANKINGS - FIRST HALF 2023**

DEALS INTELLIGENCE | FIRST HALF 2023

| Activist Investor                     |           |       |           |     |      |                 |         |      |  |  |  |  |
|---------------------------------------|-----------|-------|-----------|-----|------|-----------------|---------|------|--|--|--|--|
|                                       |           | First | Half 2023 | 3   |      | First Half 2022 |         |      |  |  |  |  |
|                                       | Campaigns |       |           |     |      | Ca              | ampaign | S    |  |  |  |  |
| Activist Investor                     | Total     | Rank  | Pending   | Won | Lost | Total           | Won     | Lost |  |  |  |  |
| John Chevedden                        | 26        | 1     | 25        | 0   | 1    | 28              | 1       | 10   |  |  |  |  |
| Saba Capital Management LP            | 13        | 2     | 11        | 0   | 1    | 3               | 0       | 0    |  |  |  |  |
| As You Sow Foundation                 | 10        | 3     | 10        | 0   | 0    | 4               | 1       | 0    |  |  |  |  |
| Kenneth Steiner                       | 10        | 3     | 10        | 0   | 0    | 9               | 0       | 3    |  |  |  |  |
| Align Partners Capital Management Inc | 7         | 5     | 7         | 0   | 0    | 0               | 0       | 0    |  |  |  |  |
| James McRitchie                       | 6         | 6     | 6         | 0   | 0    | 2               | 0       | 0    |  |  |  |  |
| National Legal & Policy Center        | 6         | 6     | 6         | 0   | 0    | 5               | 0       | 1    |  |  |  |  |
|                                       |           |       |           |     |      |                 |         |      |  |  |  |  |
|                                       |           |       |           |     |      |                 |         |      |  |  |  |  |
|                                       |           |       |           |     |      |                 |         |      |  |  |  |  |
| Top Ten Total                         | 78        | -     | 75        | 0   | 2    | 51              | 2       | 14   |  |  |  |  |