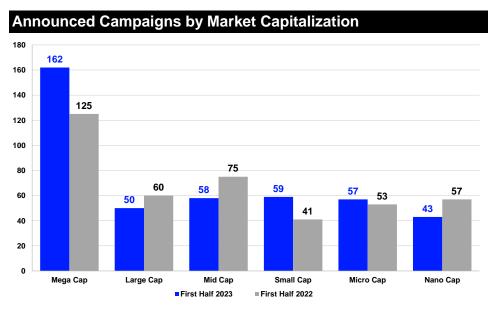

Procter LLP              | 18    | 6      | 0           | 18    | 16                | 0          | 16       |
| White & Case LLP                 | 16    | 7      | 12          | 4     | 19                | 12         | 7        |
| Kirkland & Ellis                 | 13    | 8      | 1           | 12    | 9                 | 0          | 9        |
| Wachtell Lipton Rosen & Katz     | 12    | 9      | 0           | 12    | 22                | 0          | 22       |
| Latham & Watkins                 | 9     | 10     | 0           | 9     | 19                | 0          | 19       |
| Top Ten Total                    | 327   | -      | 161         | 166   | 363               | 176        | 187      |

3



## **DEMAND & SECTOR DISTRIBUTION**

**DEALS INTELLIGENCE | FIRST HALF 2023** 









|                 |     |          | First Half | 2023     |      |
|-----------------|-----|----------|------------|----------|------|
|                 |     | Disside  | ent (Activ | ist)     | Mgmt |
| Demands         | Win | Part.Win | Settled    | Withdrwn | Win  |
| Seek Alts       | 1   | 1        | 2          | -        | -    |
| Shrhldr Rghts   | 3   | 1        | 5          | 1        | 5    |
| Board Rep.      | 9   | 3        | 13         | 3        | 1    |
| Board Ctrl.     | -   | -        | -          | -        | 1    |
| Strat. Dirction | 1   | -        | -          | -        | -    |
| Hostile Acq.    | -   | -        | -          | 1        | -    |
| Amend Bylaw     | 1   | -        | -          | -        | -    |
| Spinoff         | -   | -        | -