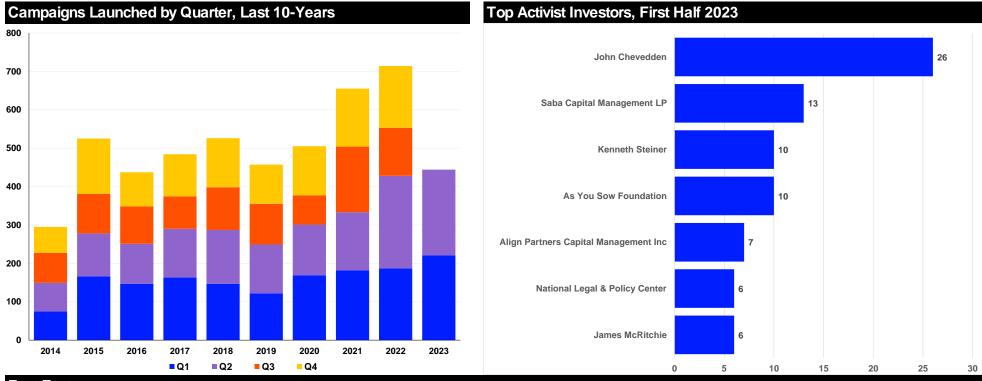

### SHAREHOLDER ACTIVISM

**DEALS INTELLIGENCE | FIRST HALF 2023** 

**Fast Facts** 

**Activists** launched nearly 438 campaigns during first half 2023, a 4% increase compared to the first half of 2022

Berkshire Hathaway Inc is the largest target by market cap during the first six months of 2023