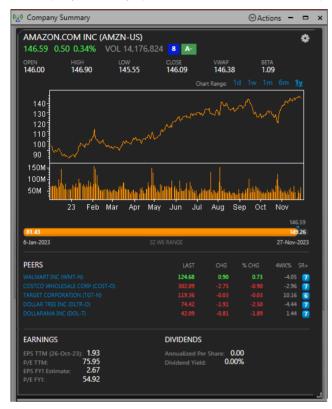

### Get a Company Summary for an Equity

• When you are looking at an equity in Flex Quote, right click, and click Company Summary.

Company Summary opens with an overview of the company, including peers.