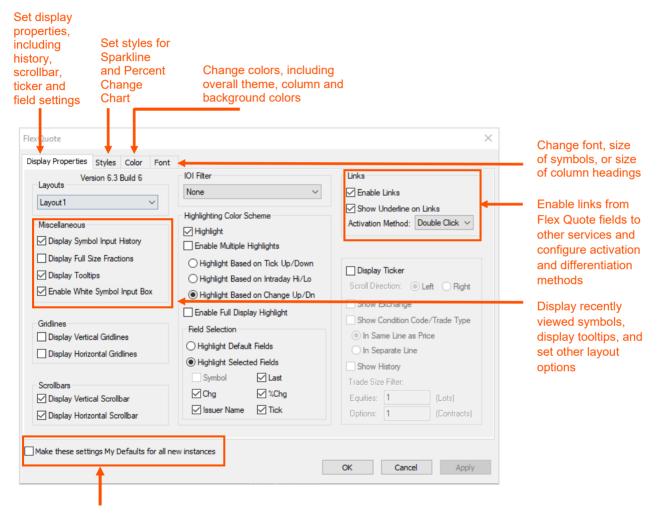

#### Change how the Display Looks and Behaves

To make most changes to the appearance of the display, right-click > **Properties**. For a complete list of properties, press F1 to access help. When publishing the workspace for the first time, the seed administrator sets the properties. After users save the workspace, they own their own properties and can overwrite them.

Each instance of a service in the workspace has its own preferences. Replacing an instance of a service in the workspace removes all preferences related to that instance of the service. Do not replace an instance of a service in the workspace unless you are prepared to lose all preferences related to that instance.

Retain properties in new instances of Flex Quote