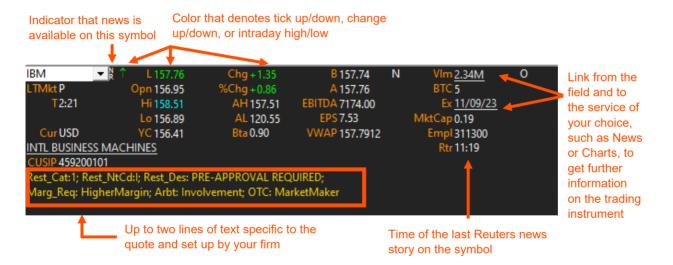

A quote appears for the symbol.

| IBM         | ▼ 1 157.76                | Chg + 1.35       | B 157.74       | Ν | Vlm <u>2.34M</u>   | 0 |
|-------------|---------------------------|------------------|----------------|---|--------------------|---|
| LTMkt P     | Opn 156.95                | %Chg+0.86        | A 157.76       |   | BTC 5              |   |
| T2:21       | Hi 158.51                 | AH 157.51        | EBITDA 7174.00 |   | Ex <u>11/09/23</u> |   |
|             | Lo 156.89                 | AL 120.55        | EPS 7.53       |   | MktCap 0.19        |   |
| CurUSD      | YC 156.41                 | Bta 0.90         | VWAP 157.7912  |   | Empl 311300        |   |
| INTL BUSINE | SS MACHINES               |                  |                |   | Rtr 11:19          |   |
| CUSIP 45920 | 0101                      |                  |                |   |                    |   |
|             | est_NtCd:l; Rest_Des: PR  |                  |                |   |                    |   |
| Marg_Req: H | ligherMargin; Arbt: Invol | vement; OTC: Mar | rketMaker      |   |                    |   |
|             |                           |                  |                |   |                    |   |

#### **Understand a Quote**

• To understand the fields in the resulting quote, point to the field to see a tooltip with the full name. (Has to be set in Properties.)

| MktCap 1175590                      |  |
|-------------------------------------|--|
| Market Cap (Consolidated; Millions) |  |